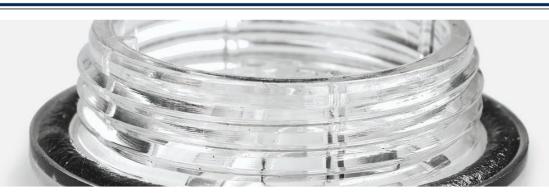

## **Products**

Wing nut M8 similar to DIN315

Cap nut M10 similar to DIN1587

Cap nut M12 similar to DIN1587

Cap nut M5 Cap nut M6 similar to DIN1587 similar to DIN1587

Cap nut M8 similar to DIN1587

- ✓ 2K-Injection moulding
  - √ Hard- Softarticles
  - ✓ Application with sealing elements
  - ✓ Metal combinations
- √ Metal replacement
- √ Magnet injection moulding
  - ✓ Latest Technology: Granulate with magnetizable fillers additives
- ✓ Insert- / Hybrid technology