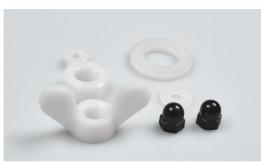

## ✓ Plastic dowels

Wing nut M10 similar to DIN315

Cap nut M3 similar to DIN1587

Wing nut M6 similar to DIN315

Cap nut M4 similar to DIN1587