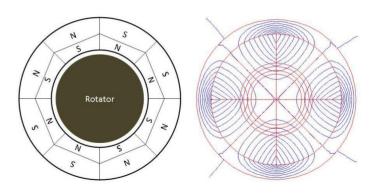

- √ Manufactoring processes
  - ✓ CNC-milling
  - ✓ CNC-die sinking
  - ✓ CNC-turning
  - √ Wire eroding
- ✓ Emphasis at a glance:
  - ✓ Unscrewing tools
  - √ 2K-tooling
  - √ High surface requirement
  - ✓ Multitooling for small components with close tolerances
  - ✓ In-house tool construction
  - √ Tools for magnet injection molding
  - √ Tooling sizes up to 600 x 800 mm

## **Products**

Wing nut M8 similar to DIN315

Cap nut M10 similar to DIN1587

Cap nut M12 similar to DIN1587

Cap nut M5 Cap nut M6 similar to DIN1587 similar to DIN1587

Cap nut M8 similar to DIN1587

- ✓ 2K-Injection moulding
  - √ Hard- Softarticles
  - ✓ Application with sealing elements
  - ✓ Metal combinations
- √ Metal replacement
- √ Magnet injection moulding
  - ✓ Latest Technology: Granulate with magnetizable fillers additives
- ✓ Insert- / Hybrid technology