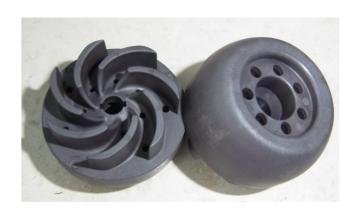

- √ Manufactoring processes
  - ✓ CNC-milling
  - ✓ CNC-die sinking
  - ✓ CNC-turning
  - √ Wire eroding
- ✓ Emphasis at a glance:
  - ✓ Unscrewing tools
  - √ 2K-tooling
  - √ High surface requirement
  - ✓ Multitooling for small components with close tolerances
  - ✓ In-house tool construction
  - √ Tools for magnet injection molding
  - √ Tooling sizes up to 600 x 800 mm

## **Products**

Wing nut M8 similar to DIN315

Cap nut M10 similar to DIN1587

Cap nut M12 similar to DIN1587

Cap nut M5 Cap nut M6 similar to DIN1587 similar to DIN1587

Cap nut M8 similar to DIN1587

- ✓ 2K-Injection moulding
  - √ Hard- Softarticles
  - ✓ Application with sealing elements
  - ✓ Metal combinations
- √ Metal replacement
- √ Magnet injection moulding
  - ✓ Latest Technology: Granulate with magnetizable fillers additives
- ✓ Insert- / Hybrid technology