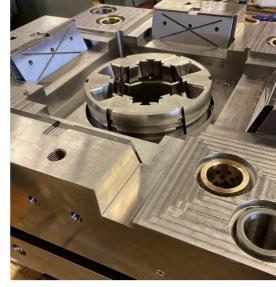

- √ Manufactoring processes
  - ✓ CNC-milling
  - ✓ CNC-die sinking
  - ✓ CNC-turning
  - √ Wire eroding
- ✓ Emphasis at a glance:
  - ✓ Unscrewing tools
  - √ 2K-tooling
  - √ High surface requirement
  - ✓ Multitooling for small components with close tolerances
  - ✓ In-house tool construction
  - √ Tools for magnet injection molding
  - √ Tooling sizes up to 600 x 800 mm