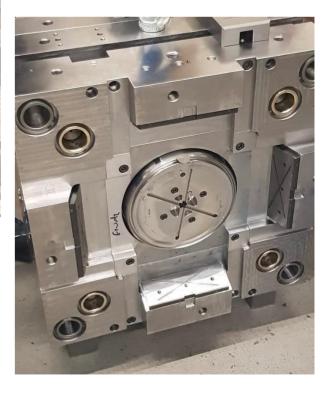

- √ Manufactoring processes
  - ✓ CNC-milling
  - ✓ CNC-die sinking
  - ✓ CNC-turning
  - √ Wire eroding
- ✓ Emphasis at a glance:
  - ✓ Unscrewing tools
  - √ 2K-tooling
  - √ High surface requirement
  - ✓ Multitooling for small components with close tolerances
  - ✓ In-house tool construction
  - √ Tools for magnet injection molding
  - √ Tooling sizes up to 600 x 800 mm